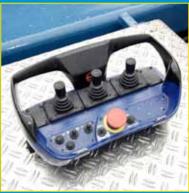

### **Hydrotrans RM-series**

The Hydrotrans RM-series are self-powered. On the side of the trailer a power source is placed which provides power for the hydraulics. On the individual wheels hydroengines are placed to provide the propulsion. The propulsion is also protected and hidden to give the trailer a clean look, but more important: It is safer. The trailer is remote controlled and available from 20 tons upward.