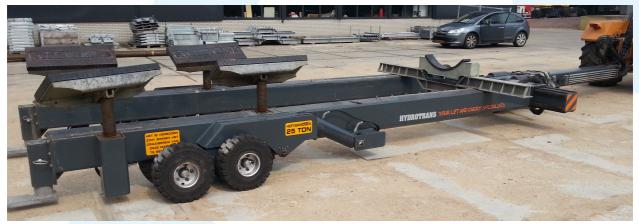

## Specification HYDROTRANS SW 20 SDHD4HP

| Description | : | Hydrotrans SW 20 SDHD4HP.                                                                                                                                                                                                                                         |
|-------------|---|-------------------------------------------------------------------------------------------------------------------------------------------------------------------------------------------------------------------------------------------------------------------|
| Capacity    | : | 20 Ton                                                                                                                                                                                                                                                            |
| Price       | : | SW 20 SDHD4HP                                                                                                                                                                                                                                                     |
| Included    | : | Hydraulic steering drawbar<br>Hydraulic extendable drawbar<br>Manual control of hydraulic functions<br>Cradle support for T-form cradles incl. cradle support holder<br>High-low crossbeam with rubber<br>4 Hydraulic pads.<br>Manual including the CE documents. |