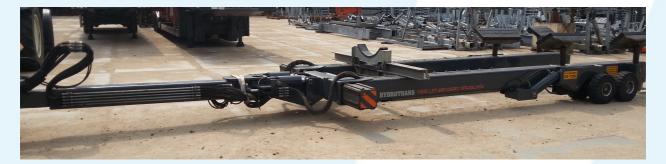

## Specification HYDROTRANS SW 20 SDHD4HP

| Description | : | Hydrotrans SW 20 SDHD4HP.                                                                                                                                                                                                                                         |
|-------------|---|-------------------------------------------------------------------------------------------------------------------------------------------------------------------------------------------------------------------------------------------------------------------|
| Capacity    | : | 20 Ton                                                                                                                                                                                                                                                            |
| Price       | : | SW 20 SDHD4HP                                                                                                                                                                                                                                                     |
| Included    | : | Hydraulic steering drawbar<br>Hydraulic extendable drawbar<br>Manual control of hydraulic functions<br>Cradle support for T-form cradles incl. cradle support holder<br>High-low crossbeam with rubber<br>4 Hydraulic pads.<br>Manual including the CE documents. |