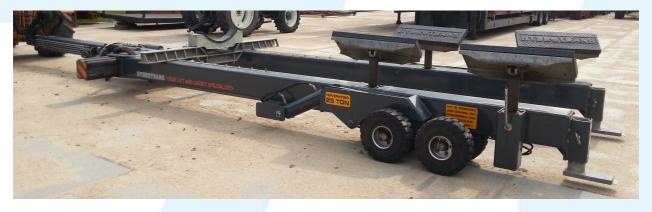

## Specification HYDROTRANS SW 20 SDHD4HP

| Description | : | Hydrotrans SW 20 SDHD4HP.                                                                                                                                                                                                                                         |
|-------------|---|-------------------------------------------------------------------------------------------------------------------------------------------------------------------------------------------------------------------------------------------------------------------|
| Capacity    | : | 20 Ton                                                                                                                                                                                                                                                            |
| Price       | : | SW 20 SDHD4HP                                                                                                                                                                                                                                                     |
| Included    | : | Hydraulic steering drawbar<br>Hydraulic extendable drawbar<br>Manual control of hydraulic functions<br>Cradle support for T-form cradles incl. cradle support holder<br>High-low crossbeam with rubber<br>4 Hydraulic pads.<br>Manual including the CE documents. |